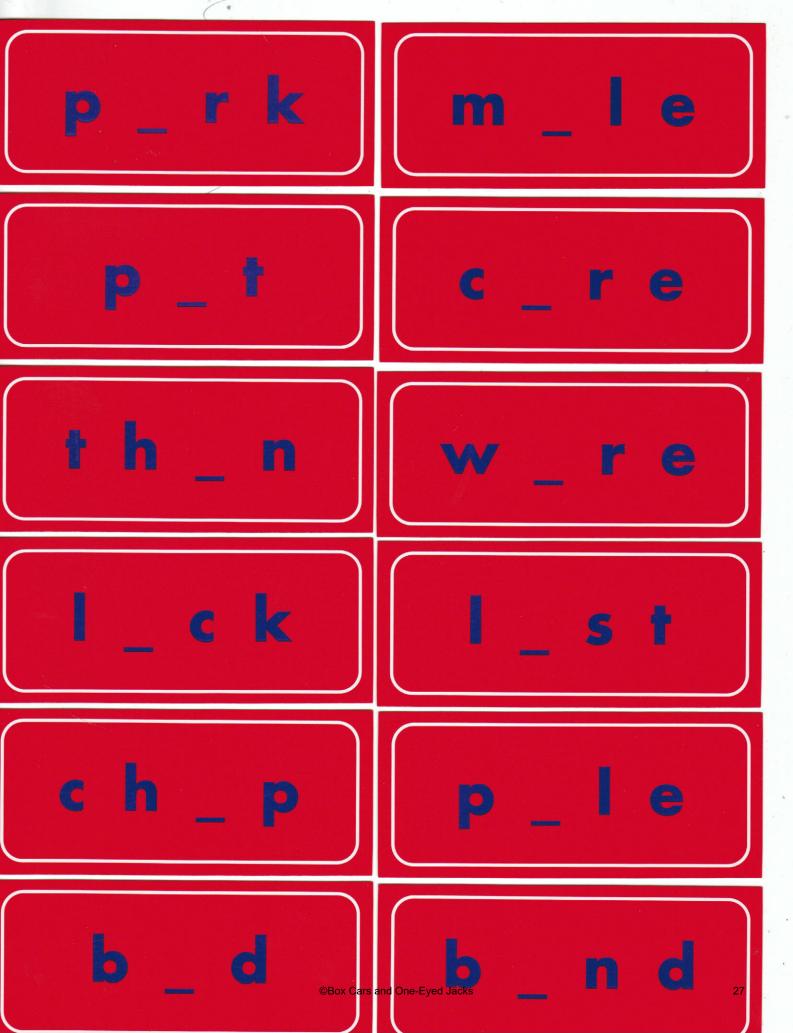

#### **MATCH FIVE**

LEVEL: K-4

**SKILLS:** Short Vowels

PLAYERS: 1 vs 1

**EQUIPMENT**: Missing vowel deck, vowel dice

**GOAL:** Be the player with the most word cards once the deck has

been depleted.

#### **GETTING STARTED:**

- Each player deals 5 word cards face up.
- Each player rolls a vowel die and makes words with their own cards.

• At the end of the round, replenish to a total of 5 word cards each.

- Players now get to capture any of their opponent's leftover word cards.