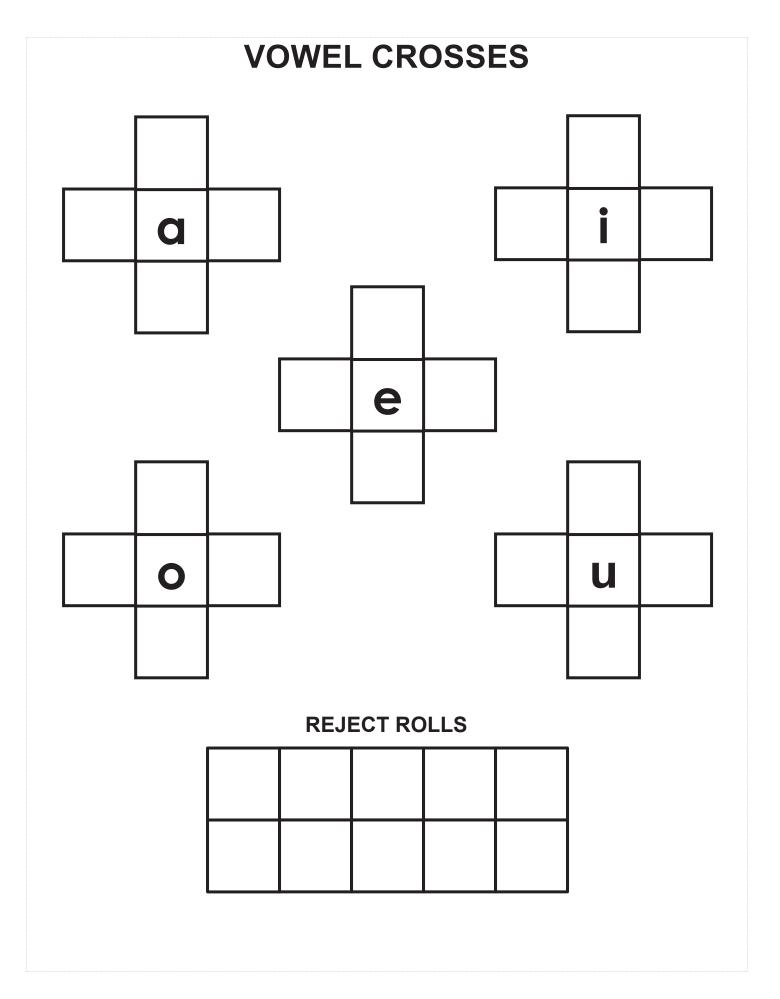

|   |  |
|                      |   |  |
|                      | - |  |

## NOPQRSTUVWXYZ

## 5 'W's Code













## **VOWEL CODE**



#### **WORD RACE**



#### **PHONOGRAM SUGGESTIONS**

| ack | an  | aw  | est  | ill | oke | ough | ump |
|-----|-----|-----|------|-----|-----|------|-----|
| ad  | and | ay  | et   | in  | og  | ound | un  |
| ail | ank | eat | ice  | ine | old | ow   | unk |
| ain | ар  | ed  | ick  | ing | ook | oy   | up  |
| ake | ar  | ell | id   | ink | or  | ub   | ur  |
| ale | ash | er  | ide  | ip  | ор  | uck  |     |
| all | at  | en  | ight | it  | ore | ug   |     |
| ame | ate | ent | ike  | ock | ot  | υm   |     |

#### RECYCLING GAME





# "I spy with my little eye something that is

| /         |
|-----------|
| $_{}$ and |
| 11        |







#### **VOWEL TIC TAC TOE**

- Deal 9 cards face up
- Player 1 rolls the vowel dice and chooses word to complete
- Player 2 rolls and tries to make a word
- Players alternate turns trying to build 3 in a row across, down or diagonally

- If players can't make a word, play passes to their opponent
- Remove any Tic Tac Toes completed and replenish with new cards. The player with the most Tic Tac Toes when the deck is depleted is the winner.

| _ | <br> |
|---|------|
|   |      |
|   |      |
|   |      |
|   |      |
|   |      |
|   |      |
|   |      |
|   |      |
|   |      |
|   |      |
|   |      |
|   |      |
|   |      |
|   |      |
|   |      |
|   |      |
|   |      |
|   |      |
|   |      |
|   |      |
|   |      |
|   |      |
|   |      |
|   |      |

#### **MATCH F