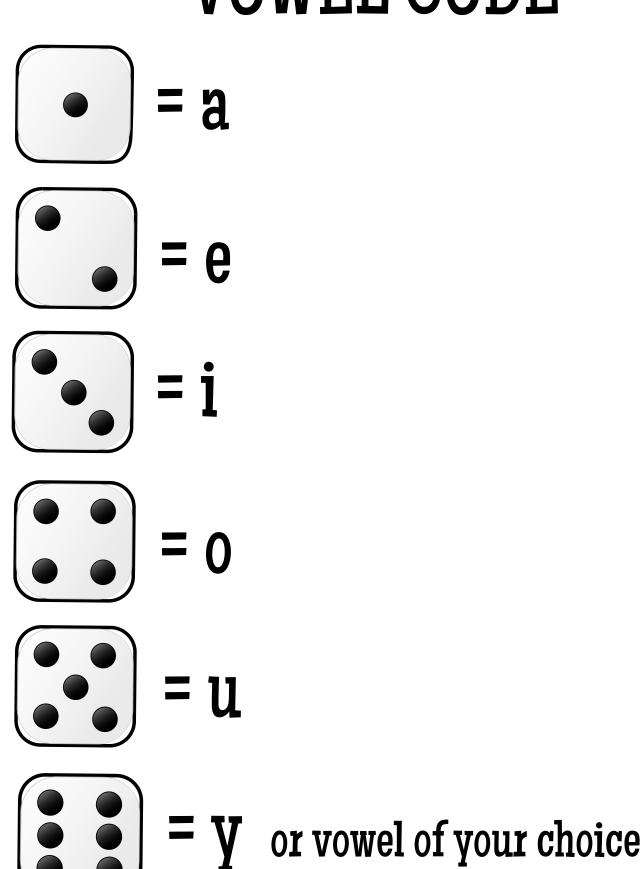

#### MY LITERACY JOURNAL

### ABCDEFGHIJKLM

| Name of Game |  |  |  |
|--------------|--|--|--|
| Players      |  |  |  |
| Skills _     |  |  |  |
|              |  |  |  |
| How to Play  |  |  |  |
|              |  |  |  |
|              |  |  |  |
|              |  |  |  |
|              |  |  |  |
|              |  |  |  |
|              |  |  |  |

## NOPQRSTUVWXYZ

## ABCDEFGHIJKLM

| Words I Have Learned |   |  |
|----------------------|---|--|
|                      |   |  |
|                      |   |  |
|                      | - |  |
|                      | - |  |
|                      | - |  |
|                      |   |  |
|                      |   |  |
|                      | - |  |

## NOPQRSTUVWXYZ

## 5 'W's Code













## **VOWEL CODE**



#### **WORD RACE**



#### **PHONOGRAM SUGGESTIONS**

| ack | an  | aw  | est  | ill | oke | ough | ump |
|-----|-----|-----|------|-----|-----|------|-----|
| ad  | and | ay  | et   | in  | og  | ound | un  |
| ail | ank | eat | ice  | ine | old | ow   | unk |
| ain | ар  | ed  | ick  | ing | ook | oy   | up  |
| ake | ar  | ell | id   | ink | or  | ub   | ur  |
| ale | ash | er  | ide  | ip  | ор  | uck  |     |
| all | at  | en  | ight | it  | ore | ug   |     |
| ame | ate | ent | ike  | ock | ot  | υm   |     |

#### RECYCLING GAME





# "I spy with my little eye something that is

| /         |
|-----------|
| $_{}$ and |
| 11        |







#### **VOWEL TIC TAC TOE**

- Deal 9 cards face up
- Player 1 rolls the vowel dice and chooses word to complete
- Player 2 rolls and tries t