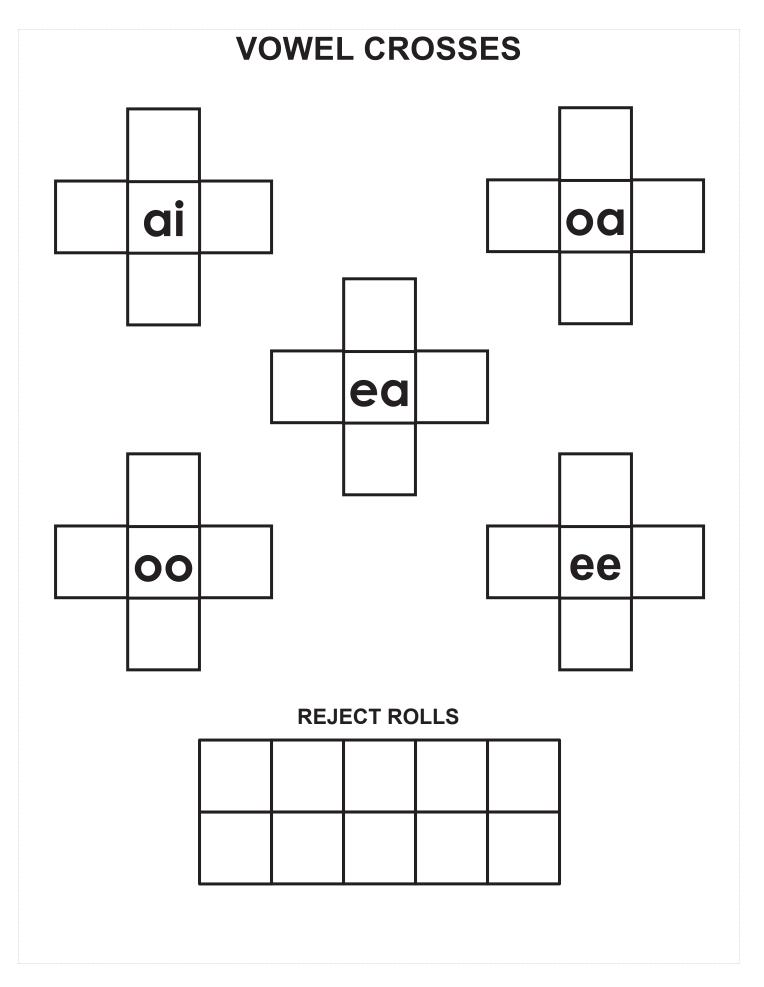

|   |  |
|                      |   |  |
|                      | - |  |

## NOPQRSTUVWXYZ

## 5 'W's Code













## **VOWEL CODE**



#### **WORD RACE**



#### **PHONOGRAM SUGGESTIONS**

| ack | an  | aw  | est  | ill | oke | ough | ump |
|-----|-----|-----|------|-----|-----|------|-----|
| ad  | and | ay  | et   | in  | og  | ound | un  |
| ail | ank | eat | ice  | ine | old | ow   | unk |
| ain | ар  | ed  | ick  | ing | ook | oy   | up  |
| ake | ar  | ell | id   | ink | or  | ub   | ur  |
| ale | ash | er  | ide  | ip  | ор  | uck  |     |
| all | at  | en  | ight | it  | ore | ug   |     |
| ame | ate | ent | ike  | ock | ot  | υm   |     |

#### RECYCLING GAME





# "I spy with my little eye something that is

| /         |
|-----------|
| $_{}$ and |
| 11        |







#### **VOWEL TIC TAC TOE**

- Deal 9 cards face up
- Player 1 rolls the vowel dice and chooses word to complete
- Player 2 rolls and tries to make a word
- Players alternate turns trying to build 3 in a row across, down or diagonally

- If players can't make a word, play passes to their opponent
- Remove any Tic Tac Toes completed and replenish with new cards. The player with the most Tic Tac Toes when the deck is depleted is the winner.

| _ | <br> |
|---|------|
|   |      |
|   |      |
|   |      |
|   |      |
|   |      |
|   |      |
|   |      |
|   |      |
|   |      |
|   |      |
|   |      |
|   |      |
|   |      |
|   |      |
|   |      |
|   |      |
|   |      |
|   |      |
|   |      |
|   |      |
|   |      |
|   |      |
|   |      |
|   |      |

#### **MATCH FIV