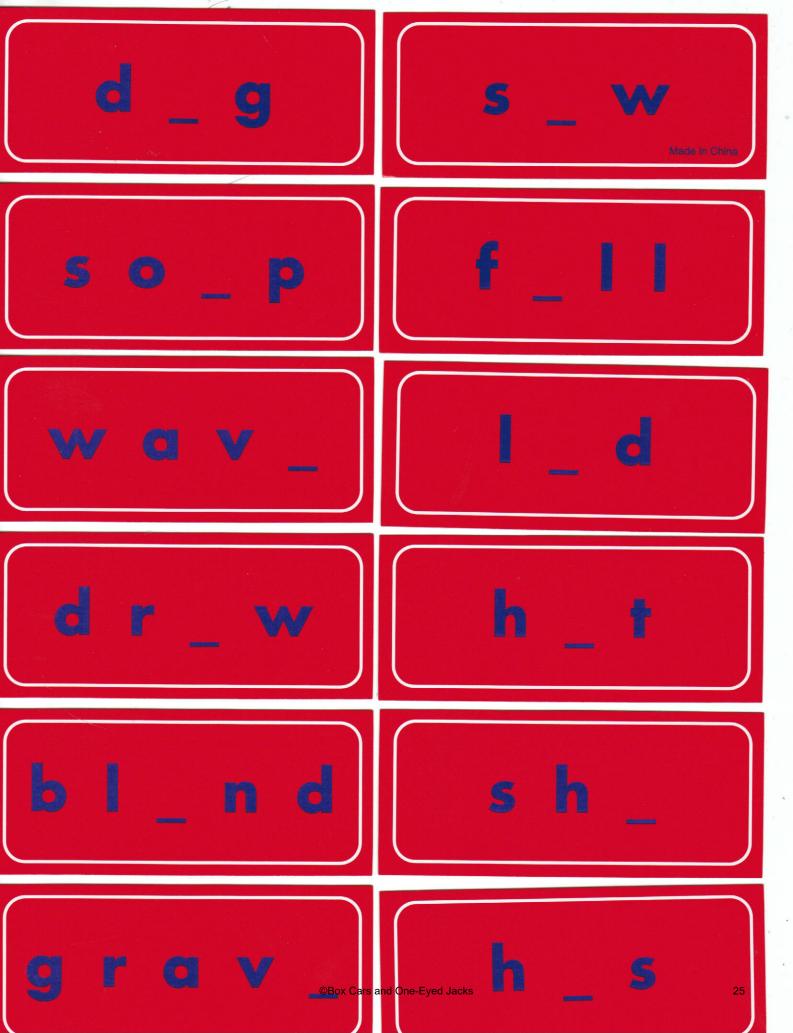

#### **MATCH FIVE**

LEVEL: K-4

**SKILLS:** Short Vowels

PLAYERS: 1 vs 1

**EQUIPMENT**: Missing vowel deck, vowel dice

**GOAL:** Be the player with the most word cards once the deck has

been depleted.

#### **GETTING STARTED:**

- Each player deals 5 word cards face up.
- Each player rolls a vowel die and makes words with their own cards.

• At the end of the round, replenish to a total of 5 word cards each.

- Players now get to capture any of their opponent's leftover word cards.