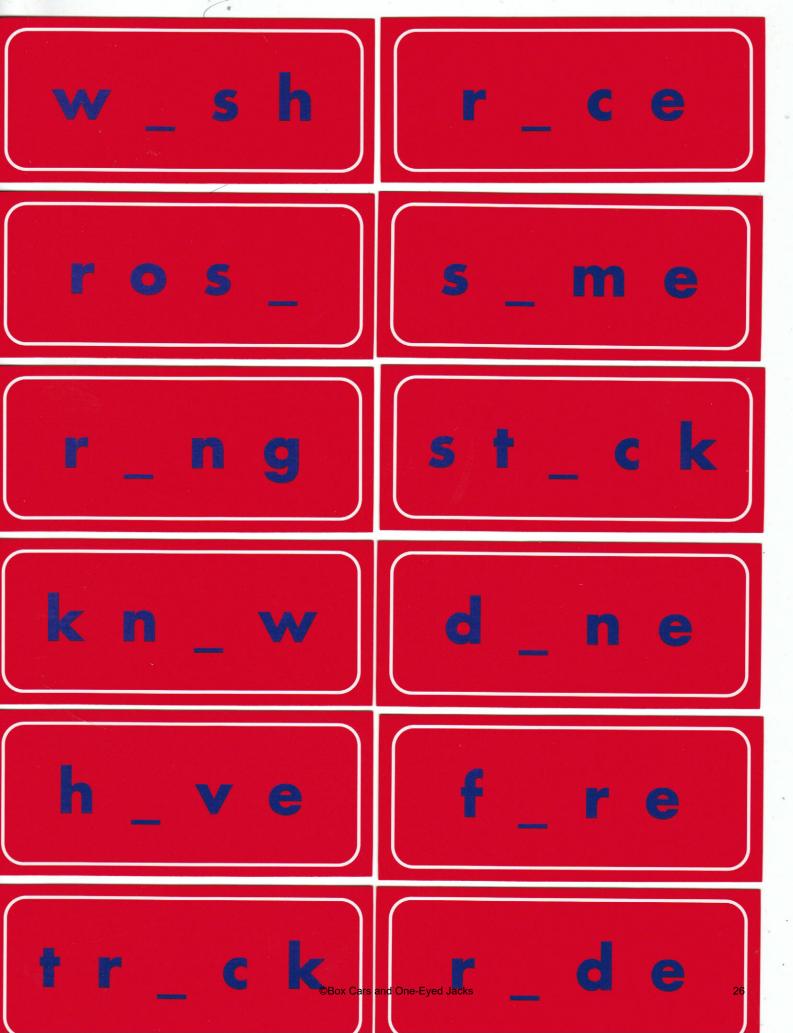

#### **MATCH FIVE**

LEVEL: K-4

**SKILLS:** Short Vowels

PLAYERS: 1 vs 1

**EQUIPMENT**: Missing vowel deck, vowel dice

**GOAL:** Be the player with the most word cards once the deck has

been depleted.

#### **GETTING STARTED:**

- Each player deals 5 word cards face up.
- Each player rolls a vowel die and makes words with their own cards.

• At the end of the round, replenish to a total of 5 word cards each.

- Players now get to capture any of their opponent's leftover word cards.